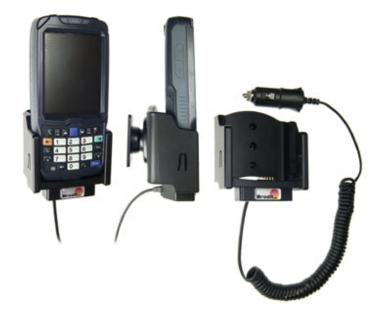

# Charging Holder with Cigarette Lighter Plug

Part #530029

\$139.99

Protect your investment in Mobile Computing with our in-vehicle charging holder The charging holder is device-specific and designed for in-vehicle use. The slender lightweight profile of the holder allows the user to conveniently mount it within the vehicle optimizing accessibility and operation. This increases user efficiency and reduces the potential for damage to the device. The charging holder provides a safe and secure fit when docking and maintains a reliable connection. Constructed to high- quality standards, the design can withstand the most severe road conditions and temperature extremes. The charging holder reduces concern of the device bouncing around the vehicle or running out of battery before the day is done!

#### **Features**

- Custom fit to your bare device
- Includes Tilt-Swivel to angle holder 15 degrees any direction
- Rotate between portrait and landscape view

#### **Power Specs:**

- Charging cable permanently attached to holder
- Coiled cord length is 19 inch / 49 cm
- Stretched cord length is 55 inch / 139 cm
- Works in 12 / 24 V vehicle power outlets
- Power plug converts from 12 /24 V to 5 V output
- LED illuminated power indicator