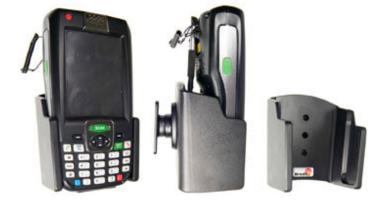

### **Holder with Tilt-Swivel**

Part #511159

\$49.99

This Holder tilts/angles 15 degrees for optimal viewing. It is a high quality custom made holder with a neat and discreet design. It keeps your device in an upright position for better reception. Easily slide your device in/out of the holder. No more fumbling around for your device. Provides for safer driving when viewing, accessing and operating your device in your vehicle.

#### **Features**

- Custom fit to your bare device
- Includes Tilt-Swivel to angle holder 15 degrees any direction
- Rotate between portrait and landscape view

Standard website promos do not apply to this item.

## Compatibility

• Honeywell Dolphin 9700