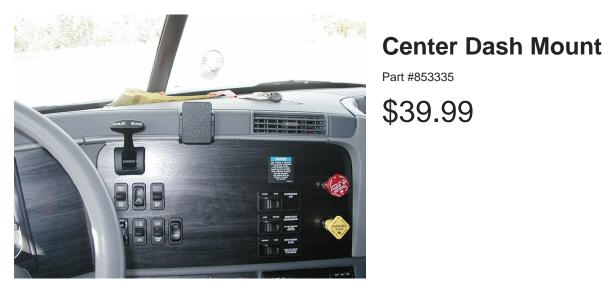

This ProClip Center Dash Mount is a custom made vehicle specific mount. The ProClip Center Mount is a very sturdy mounting bracket that clips tightly into the seams of the dashboard. No drilling holes or dismantling of the dashboard is required, simply clip on in seconds.

#### **Features**

- Provides the perfect mounting platform
- Clips into the seams of the dashboard
- · Easily attach a device holder to the mount
- Secure fit within easy reach from the driver's seat
- No holes or damage to your dashboard