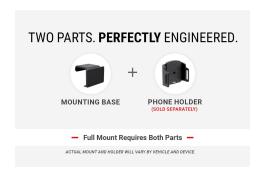

#### Device Holder NOT included, sold separately.

**Notice:** Consider how the device, or horizontal position, will fit the location and could interfere with other vehicle functions.

#### **Features**

- Provides the perfect mounting platform
- Clips into the seams of the dashboard
- Easily attach a device holder to the mount
- Secure fit within easy reach from the driver's seat
- · No holes or damage to your dashboard