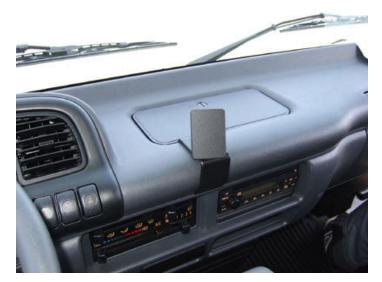

### **Center Dash Mount**

Part #853933

\$39.99

This ProClip Center Dash Mount is a custom made vehicle specific mount. The ProClip Center Mount is a very sturdy mounting bracket that clips tightly into the seams of the dashboard. No drilling holes or dismantling of the dashboard is required, simply clip on in seconds.

#### Device Holder NOT included, sold separately.

**Notice:** Consider how the device, or horizontal position, will fit the location and could interfere with other vehicle functions.