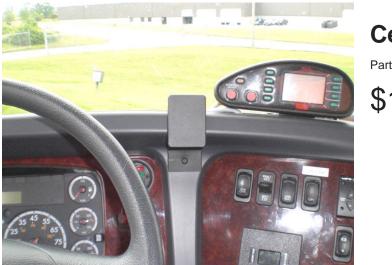

## **Center Dash Mount**

Part #854512

This ProClip Center Dash Mount is a custom made vehicle specific mount. The ProClip Center Mount is a very sturdy mounting bracket that clips tightly into the seams of the dashboard. No drilling holes or dismantling of the dashboard is required, simply clip on in seconds.

#### Compatibility

• Freightliner M2 Business Class 2009-2018