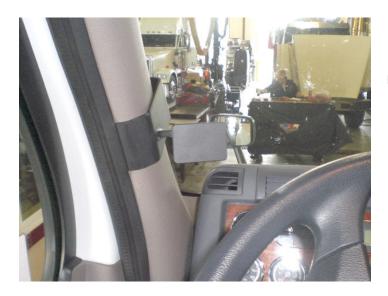

#### **Left Mount**

Part #804511

\$39.99

This ProClip Center Dash Mount is a custom made vehicle specific mount. The ProClip Center Mount is a very sturdy mounting bracket that clips tightly into the seams of the dashboard. No drilling holes or dismantling of the dashboard is required, simply clip on in seconds.

#### Device Holder NOT included, sold separately.

**Notice:** Consider how the device, or horizontal position, will fit the location and could interfere with other vehicle functions.

## Compatibility

• Freightliner Cascadia 2008-2017