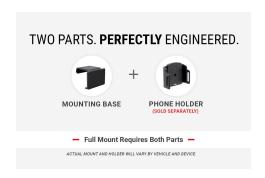

#### Device Holder NOT included, sold separately.

**Notice:** Consider how the device, or horizontal position, will fit the location and could interfere with other vehicle functions.

#### **Features**

- Provides the perfect mounting platform
- Clips into the seams of the dashboard
- Easily attach a device holder to the mount
- Secure fit within easy reach from the driver's seat
- No holes or damage to your dashboard