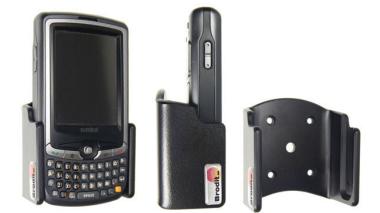

## Non-Charging Cradle for MC35

Part #246418

\$29.99

This is a high quality custom made holder with a neat and discreet design. It keeps your device in an upright position for better viewing and reception. Easily slide your device in/out of the holder. No more fumbling around for your device. Provides for safer driving when viewing, accessing and operating your device in your vehicle.

## **Features**

- Custom fit to your bare device
- Does not angle or rotate; providing a solid mounting platform
- Combine with a ProClip vehicle mount for a full mounting solution