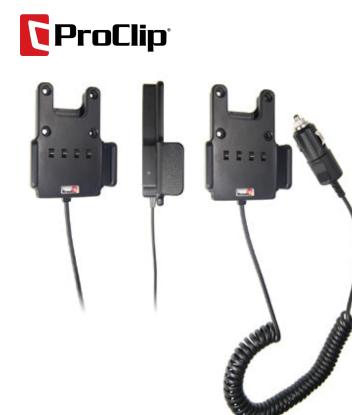

# Vehicle Charging Holder with Cigarette Lighter Plug

Part #530224

\$129.99

Always keep your battery charged with this high quality Swedish made Two-way Radio Vehicle Charging Holder. It is custom made with a cigarette lighter cable permanently attached to it creating a dock type connection. It provides rapid and trickle charging. The battery can be charged separately in the holder (without the radio). The holder has a LED indicator to show charging status. It works in 12 and 24 volt vehicles. The holder can be used in personal vehicles, commercial vehicles, emergency vehicles, utility vehicles etc., and mounts to any flat surface, console wall or mounting brackets such as vehicle dashboard mounts, floor mounts, pedestal mounts.

#### Features

Always keep your battery charged with this high quality Swedish made Two-way Radio Vehicle Charging Holder.

- Custom fit to your bare device
- Works in 12 and 24 volt vehicles
- Rapid and trickle charges radio

#### **Power Specs:**

- Charging cable permanently attached to holder
- Coiled cord length is 19 inch / 49 cm
- Stretched cord length is 55 inch / 139 cm
- Works in 12 / 24 V vehicle power outlets
- Power plug converts from 12 /24 V to 5 V output
- LED illuminated power indicator