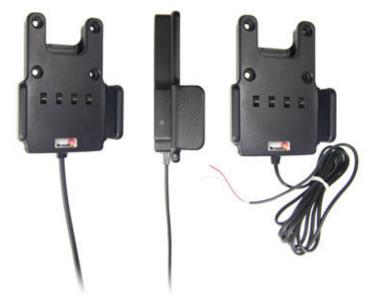

# Vehicle Charging Holder for Hard Wired Installation

Part #532224

\$129.99

Always keep your battery charged with this high quality Swedish made Two-way Radio Vehicle Charging Holder. It is custom made with a cigarette lighter cable permanently attached to it creating a dock type connection. It provides rapid and trickle charging. The battery can be charged separately in the holder (without the radio). The holder has a LED indicator to show charging status. It works in 12 and 24 volt vehicles. The holder can be used in personal vehicles, commercial vehicles, emergency vehicles, utility vehicles etc., and mounts to any flat surface, console wall or mounting brackets such as vehicle dashboard mounts, floor mounts, pedestal mounts.

#### **Features**

Always keep your battery charged with this high quality Swedish made Two-way Radio Vehicle Charging Holder.

- · Custom fit to your bare device
- Works in 12 and 24 volt vehicles
- Rapid and trickle charges radio

#### **Power Specs:**

- Charging cable permanently attached to holder
- Cord length with black box is 96 inch / 243 cm
- Black power conversion box is 3 inch / 7.6 cm
- Provides 10 Watts (2A) charging power
- Hard wire to 12 / 24 V vehicle power sources
- $\bullet\,$  Black box converts from 12 / 24 V to 5 V output
- LED illuminated power indicator