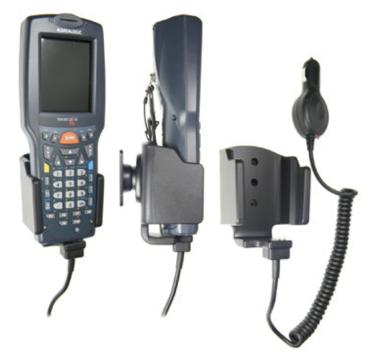

## Charging Holder with Tilt Swivel and Cigarette Lighter Adapter

Part #968874

\$129.99

Always keep your battery fully charged with this high quality custom made Holder. It has a neat and discreet design, and keeps your device in an upright position for better reception. A cigarette lighter cable is permanently attached to the base of this Holder so when your device is slid into the holder it connects to the cable plug. The Holder angles 15 degrees for optimal viewing. Easily slide your device in/out of the Holder. No more fumbling around for your device. Provides for safer driving when viewing, accessing and operating your device in your vehicle.

#### **Features**

- Custom fit to your bare device
- Includes tilt-swivel to angle holder 15 degrees any direction
- Rotate between portrait and landscape view

#### **Power Specs:**

- Charging cable permanently attached to holder
- Coiled cord length is 19 inch / 49 cm
- Stretched cord length is 55 inch / 139 cm
- Works in 12 / 24 V vehicle power outlets
- Power plug converts from 12 /24 V to 5 V output
- LED illuminated power indicator