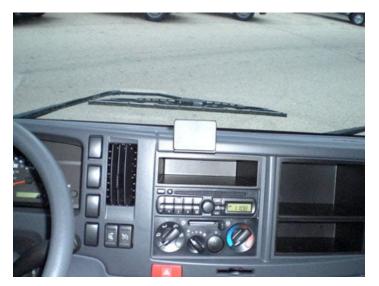

## **Extra-Strength Dash Mount**

Part #854717

\$39.99

This ProClip Vehicle Center Mount is a custom made car specific mount. The mount attaches to the center area of the car dashboard. It provides the perfect mounting platform for your device holder so you don't have to fumble around for your device anymore. The ProClip Center Mount is a very sturdy mounting bracket that clips tightly into the seams of the dashboard. No drilling holes or dismantling of the dashboard is required, simply clip on in seconds.

### Compatibility

- Chevrolet Low Cab Forward 2008-2021
- Chevrolet W-series 2008-2025
- GMC W-series 2008-2025
- Isuzu N-series 2008-2025