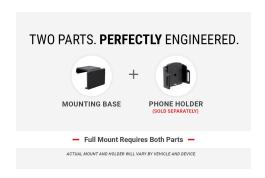

**Device Holder NOT included, sold separately.** 

**Notice:** Consider how the device, or horizontal position, will fit the location and could interfere with other vehicle functions.

#### **Features**

- Secure mount base for iPhone, Samsung, cell phones and GPS devices.
- Center location for optimal phone viewing and hands-free use.
- Easy installation. Clips tightly into seams of the dashboard.
- · High-quality ABS plastic is built to last.