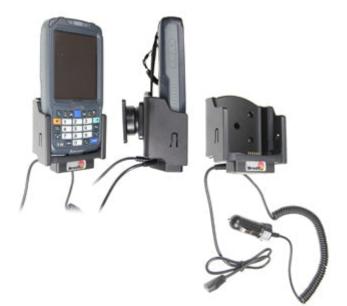

# Charging Holder with Tilt-Swivel, Cigarette Lighter Plug and USB on-the-go Cable

Part #530146

\$149.99

Always keep your battery fully charged with this high quality custom made holder. This charging holder is a cradle style mount custom made for a perfect fit with your device. It has a dock connector for easy connection of the device to the holder and a power cord with a cigarette lighter plug for connection to a power outlet in the vehicle. Additionally it has a USB on-the-go cable for connection to external devices. The Holder angles 15 degrees for optimal viewing and can swivel 360 degrees. The holder comes with the AMPS hole pattern for quick attachment to any flat surface or mounting brackets such as vehicle dashboard mounts, pedestal mounts or handlebar mounts. Easily slide your device in/out of the holder. No more fumbling around for your device. Provides for safer driving when viewing, accessing and operating your device in your vehicle.

#### **Features**

- Custom fit to your device
- Includes Tilt-Swivel to angle holder 15 degrees any direction
- Rotate between portrait and landscape view
- USB On-The-Go cable permanently attached to holder for data transfer
- Combine with a ProClip vehicle mount to make a full mounting solution

#### **Power Specs:**

- Charging cable permanently attached to holder
- Coiled cord length is 19 inch / 49 cm
- Stretched cord length is 55 inch / 139 cm
- Works in 12 / 24 V vehicle power outlets
- Power plug converts from 12 /24 V to 5 V output
- LED illuminated power indicator