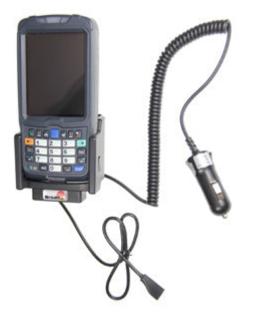

# Charging Holder with Tilt-Swivel, Cigarette Lighter Plug and USB on-the-go Cable

Part #530146

\$149.99

Always keep your battery fully charged with this high quality custom made holder. This charging holder is a cradle style mount custom made for a perfect fit with your device. It has a dock connector for easy connection of the device to the holder and a power cord with a cigarette lighter plug for connection to a power outlet in the vehicle. Additionally it has a USB on-the-go cable for connection to external devices. The Holder angles 15 degrees for optimal viewing and can swivel 360 degrees. The holder comes with the AMPS hole pattern for quick attachment to any flat surface or mounting brackets such as vehicle dashboard mounts, pedestal mounts or handlebar mounts. Easily slide your device in/out of the holder. No more fumbling around for your device. Provides for safer driving when viewing, accessing and operating your device in your vehicle.

#### **Features**

- Custom fit to your device
- Includes Tilt-Swivel to angle holder 15 degrees any direction
- Rotate between portrait and landscape view
- USB On-The-Go cable permanently attached to holder for data transfer
- Combine with a ProClip vehicle mount to make a full mounting solution

#### **Power Specs:**

- Charging cable permanently attached to holder
- Coiled cord length is 19 inch / 49 cm
- Stretched cord length is 55 inch / 139 cm
- Works in 12 / 24 V vehicle power outlets
- Power plug converts from 12 /24 V to 5 V output
- LED illuminated power indicator