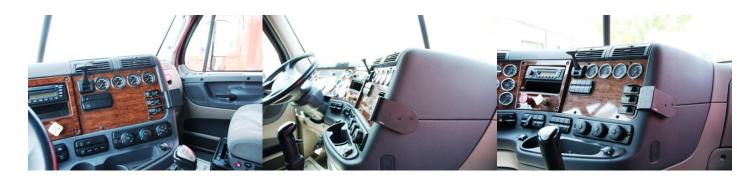

specific mount. The ProClip Center Mount is a very sturdy mounting bracket that clips tightly into the seams of the dashboard. No drilling holes or dismantling of the dashboard is required, simply clip on in seconds.

#### **Device Holder NOT included, sold separately.**

Notice: Consider how the device, or horizontal position, will fit the location and could interfere with other vehicle functions.

#### **Features**

- Provides the perfect mounting platform
- Clips into the seams of the dashboard
- Easily attach a device holder to the mount
- Secure fit within easy reach from the driver's seat
- No holes or damage to your dashboard

#### **Specifications** base

Standard website promos do not apply to this item.

### Compatibility

• Freightliner Cascadia 2008-2017

## **Image Gallery**



## **Mounting Options**







**Custom Vehicle Mounts** 



Forklift Mounts