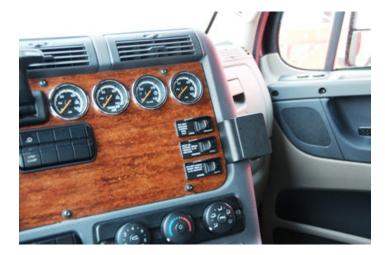

## Freightliner Cascadia Angled **Dash Mount**

Part #854762

\$39.99

This ProClip Center Dash Mount is a custom made vehicle specific mount. The ProClip Center Mount is a very sturdy mounting bracket that clips tightly into the seams of the dashboard. No drilling holes or dismantling of the dashboard is required, simply clip on in seconds.

### Compatibility

• Freightliner Cascadia 2008-2017