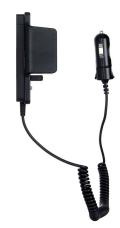

# Vehicle Charging Holder with Cigarette Lighter Plug

Part #530390

\$129.99

Always keep your battery charged with this high quality Swedish made Two-way Radio Vehicle Charging Holder. It is custom made with a cigarette lighter cable permanently attached to it creating a dock type connection. It provides rapid and trickle charging. The battery can be charged separately in the holder (without the radio). The holder has a LED indicator to show charging status. It works in 12 and 24 volt vehicles. The holder can be used in personal vehicles, commercial vehicles, emergency vehicles, utility vehicles etc., and mounts to any flat surface, console wall or mounting brackets such as vehicle dashboard mounts, floor mounts, pedestal mounts.

### **Features**

Always keep your battery charged with this high quality Swedish made Two-way Radio Vehicle Charging Holder.

- Custom fit to your bare device
- Works in 12 and 24 volt vehicles
- Rapid and trickle charges radio

#### **Power Specs:**

- Charging cable permanently attached to holder
- Coiled cord length is 19 inch / 49 cm
- Stretched cord length is 55 inch / 139 cm
- Works in 12 / 24 V vehicle power outlets
- Power plug converts from 12 /24 V to 5 V output
- LED illuminated power indicator