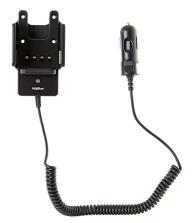

# Vehicle Charging Holder with Cigarette Lighter Plug

Part #530390

\$129.99

Always keep your battery charged with this high quality Swedish made Two-way Radio Vehicle Charging Holder. It is custom made with a cigarette lighter cable permanently attached to it creating a dock type connection. It provides rapid and trickle charging. The battery can be charged separately in the holder (without the radio). The holder has a LED indicator to show charging status. It works in 12 and 24 volt vehicles. The holder can be used in personal vehicles, commercial vehicles, emergency vehicles, utility vehicles etc., and mounts to any flat surface, console wall or mounting brackets such as vehicle dashboard mounts, floor mounts, pedestal mounts.

### **Features**

Always keep your battery charged with this high quality Swedish made Two-way Radio Vehicle Charging Holder.

- Custom fit to your bare device
- Works in 12 and 24 volt vehicles
- Rapid and trickle charges radio

#### **Power Specs:**

- Charging cable permanently attached to holder
- Coiled cord length is 19 inch / 49 cm
- Stretched cord length is 55 inch / 139 cm
- Works in 12 / 24 V vehicle power outlets
- Power plug converts from 12 /24 V to 5 V output
- LED illuminated power indicator