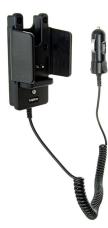

# Vehicle Charging Holder with Cigarette Lighter Plug

Part #530390

\$129.99

Always keep your battery charged with this high quality Swedish made Two-way Radio Vehicle Charging Holder. It is custom made with a cigarette lighter cable permanently attached to it creating a dock type connection. It provides rapid and trickle charging. The battery can be charged separately in the holder (without the radio). The holder has a LED indicator to show charging status. It works in 12 and 24 volt vehicles. The holder can be used in personal vehicles, commercial vehicles, emergency vehicles, utility vehicles etc., and mounts to any flat surface, console wall or mounting brackets such as vehicle dashboard mounts, floor mounts, pedestal mounts.

### **Features**

Always keep your battery charged with this high quality Swedish made Two-way Radio Vehicle Charging Holder.

- Custom fit to your bare device
- Works in 12 and 24 volt vehicles
- Rapid and trickle charges radio

#### **Power Specs:**

- Charging cable permanently attached to holder
- Coiled cord length is 19 inch / 49 cm
- Stretched cord length is 55 inch / 139 cm
- Works in 12 / 24 V vehicle power outlets
- Power plug converts from 12 /24 V to 5 V output
- LED illuminated power indicator