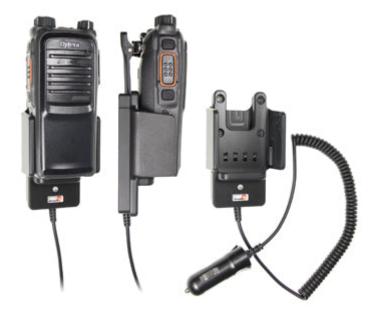

# Vehicle Charging Holder with Cigarette Lighter Plug

Part #530390

\$129.99

Always keep your battery charged with this high quality Swedish made Two-way Radio Vehicle Charging Holder. It is custom made with a cigarette lighter cable permanently attached to it creating a dock type connection. It provides rapid and trickle charging. The battery can be charged separately in the holder (without the radio). The holder has a LED indicator to show charging status. It works in 12 and 24 volt vehicles. The holder can be used in personal vehicles, commercial vehicles, emergency vehicles, utility vehicles etc., and mounts to any flat surface, console wall or mounting brackets such as vehicle dashboard mounts, floor mounts, pedestal mounts.

### **Features**

Always keep your battery charged with this high quality Swedish made Two-way Radio Vehicle Charging Holder.

- Custom fit to your bare device
- Works in 12 and 24 volt vehicles
- Rapid and trickle charges radio

### Compatibility

- HYT PD702
- HYT PD782
- HYT PD785g
- Hytera PD702
- Hytera PD782
- Hytera PD785g

#### **Power Specs:**

- Charging cable permanently attached to holder
- Coiled cord length is 19 inch / 49 cm
- Stretched cord length is 55 inch / 139 cm
- Works in 12 / 24 V vehicle power outlets
- Power plug converts from 12 /24 V to 5 V output
- LED illuminated power indicator