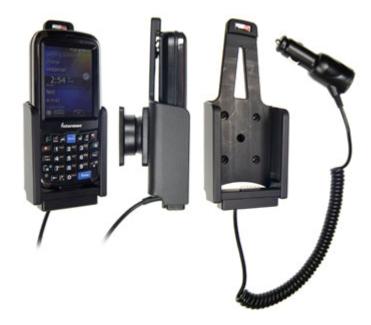

# **Charging Holder with Cigarette Lighter Plug**

Part #512276

\$129.99

Always keep your battery fully charged with this high quality custom made holder. This charging holder is a cradle style mount custom made for a perfect fit with your device. It has a dock connector for easy connection of the device to the holder and a coiled power cord with a cigarette lighter plug for connection to a power outlet in the vehicle. The Holder angles 15 degrees for optimal viewing and can swivel 360 degrees. The holder comes with the AMPS hole pattern for quick attachment to any flat surface or mounting brackets such as vehicle dashboard mounts, pedestal mounts or handlebar mounts. Easily slide your device in/out of the holder. No more fumbling around for your device. Provides for safer driving when viewing, accessing and operating your device in your vehicle.

#### **Features**

- Custom fit to your bare device
- Includes Tilt-Swivel to angle holder 15 degrees any direction
- Rotate between portrait and landscape view

#### **Power Specs:**

- Charging cable permanently attached to holder
- Coiled cord length is 19 inch / 49 cm
- Stretched cord length is 55 inch / 139 cm
- Works in 12 / 24 V vehicle power outlets
- Power plug converts from 12 /24 V to 5 V output
- LED illuminated power indicator