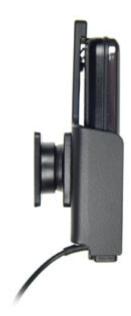

# **Charging Holder with Cigarette Lighter Plug**

Part #512276

\$129.99

Always keep your battery fully charged with this high quality custom made holder. This charging holder is a cradle style mount custom made for a perfect fit with your device. It has a dock connector for easy connection of the device to the holder and a coiled power cord with a cigarette lighter plug for connection to a power outlet in the vehicle. The Holder angles 15 degrees for optimal viewing and can swivel 360 degrees. The holder comes with the AMPS hole pattern for quick attachment to any flat surface or mounting brackets such as vehicle dashboard mounts, pedestal mounts or handlebar mounts. Easily slide your device in/out of the holder. No more fumbling around for your device. Provides for safer driving when viewing, accessing and operating your device in your vehicle.

#### **Features**

- Custom fit to your bare device
- Includes Tilt-Swivel to angle holder 15 degrees any direction
- Rotate between portrait and landscape view