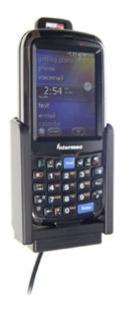

# **Charging Holder with Cigarette Lighter Plug**

Part #512276

\$129.99

Always keep your battery fully charged with this high quality custom made holder. This charging holder is a cradle style mount custom made for a perfect fit with your device. It has a dock connector for easy connection of the device to the holder and a coiled power cord with a cigarette lighter plug for connection to a power outlet in the vehicle. The Holder angles 15 degrees for optimal viewing and can swivel 360 degrees. The holder comes with the AMPS hole pattern for quick attachment to any flat surface or mounting brackets such as vehicle dashboard mounts, pedestal mounts or handlebar mounts. Easily slide your device in/out of the holder. No more fumbling around for your device. Provides for safer driving when viewing, accessing and operating your device in your vehicle.

#### **Features**

- Custom fit to your bare device
- Includes Tilt-Swivel to angle holder 15 degrees any direction
- Rotate between portrait and landscape view