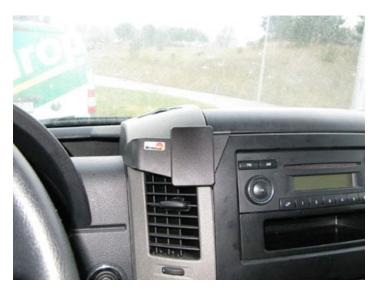

# **Extra-Strength Dash Mount**

Part #213456

\$39.99

This ProClip Center Dash Mount is a custom made vehicle specific mount. The ProClip Center Mount is a very sturdy mounting bracket that clips tightly into the seams of the dashboard. No drilling holes or dismantling of the dashboard is required, simply clip on in seconds.

#### **Features**

- · Provides the perfect mounting platform
- · Clips into the seams of the dashboard
- · Easily attach a device holder to the mount
- · Secure fit within easy reach from the driver's seat
- No holes or damage to your dashboard