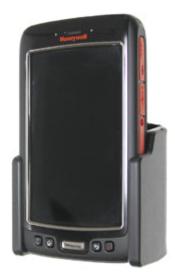

s Holder tilts/angles 15 degrees for optimal viewing. It is a high quality custom made holder with a neat and discreet design. It keeps your device in an upright position for better reception. Easily slide your device in/out of the holder. No more fumbling around for your device. Provides for safer driving when viewing, accessing and operating your device in your vehicle. The holder comes with the AMPS hole pattern for quick attachment to any flat surface or mounting brackets such as vehicle dashboard mounts, floor mounts, pedestal mounts or handlebar mounts.

#### **Features**

- Custom fit to your bare device
- Includes Tilt-Swivel to angle holder 15 degrees any direction
- Rotate between portrait and landscape view

## Compatibility

• Honeywell Dolphin 70e Black

## **Image Gallery**





# **Mounting Options**



**Pedestal Mounts** 



**Custom Vehicle Mounts** 



Forklift Mounts