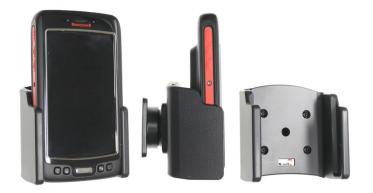

### **Holder with Tilt-Swivel**

Part #511539

\$49.99

This Holder tilts/angles 15 degrees for optimal viewing. It is a high quality custom made holder with a neat and discreet design. It keeps your device in an upright position for better reception. Easily slide your device in/out of the holder. No more fumbling around for your device. Provides for safer driving when viewing, accessing and operating your device in your vehicle. The holder comes with the AMPS hole pattern for quick attachment to any flat surface or mounting brackets such as vehicle dashboard mounts, floor mounts, pedestal mounts or handlebar mounts.

#### **Features**

- Custom fit to your bare device
- Includes Tilt-Swivel to angle holder 15 degrees any direction
- Rotate between portrait and landscape view