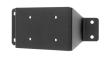

### **Holder with Tilt-Swivel**

Part #511539

\$49.99

This Holder tilts/angles 15 degrees for optimal viewing. It is a high quality custom made holder with a neat and discreet design. It keeps your device in an upright position for better reception. Easily slide your device in/out of the holder. No more fumbling around for your device. Provides for safer driving when viewing, accessing and operating your device in your vehicle. The holder comes with the AMPS hole pattern for quick attachment to any flat surface or mounting brackets such as vehicle dashboard mounts, floor mounts, pedestal mounts or handlebar mounts.

#### **Features**

- Custom fit to your bare device
- Includes Tilt-Swivel to angle holder 15 degrees any direction
- Rotate between portrait and landscape view