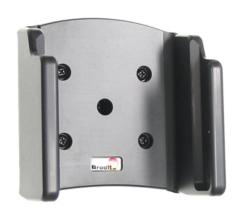

### **Holder with Tilt-Swivel**

Part #511539

\$49.99

This Holder tilts/angles 15 degrees for optimal viewing. It is a high quality custom made holder with a neat and discreet design. It keeps your device in an upright position for better reception. Easily slide your device in/out of the holder. No more fumbling around for your device. Provides for safer driving when viewing, accessing and operating your device in your vehicle. The holder comes with the AMPS hole pattern for quick attachment to any flat surface or mounting brackets such as vehicle dashboard mounts, floor mounts, pedestal mounts or handlebar mounts.

#### **Features**

- Custom fit to your bare device
- Includes Tilt-Swivel to angle holder 15 degrees any direction
- Rotate between portrait and landscape view