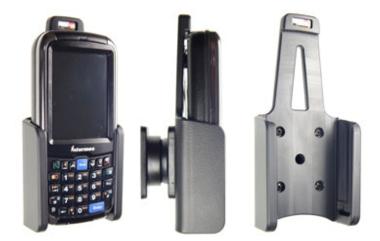

### **Holder with Tilt-Swivel**

Part #511276

\$49.99

This Holder tilts/angles 15 degrees for optimal viewing. It is a high quality custom made holder with a neat and discreet design. It keeps your device in an upright position for better reception. Easily slide your device in/out of the holder. No more fumbling around for your device. Provides for safer driving when viewing, accessing and operating your device in your vehicle.

#### **Features**

- Custom fit to your bare device
- Includes Tilt-Swivel to angle holder 15 degrees any direction
- Rotate between portrait and landscape view

## Compatibility

• Intermec CS40