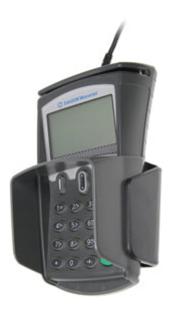

#### **Standard Holder**

Part #215377

\$29.99

This is a high quality custom made holder with a neat and discreet design. It keeps your device in an upright position for better viewing and reception. Easily slide your device in/out of the holder. No more fumbling around for your device. Provides for safer driving when viewing, accessing and operating your device in your vehicle. The holder comes with the AMPS hole pattern for quick attachment to any flat surface or mounting brackets such as vehicle dashboard mounts, floor mounts, pedestal mounts or handlebar mounts.

#### **Features**

- Custom fit to your bare device
- Does not angle or rotate; providing a solid mounting platform
- Combine with a ProClip vehicle mount for a full mounting solution

### Compatibility

• Sagem Monetel ML30