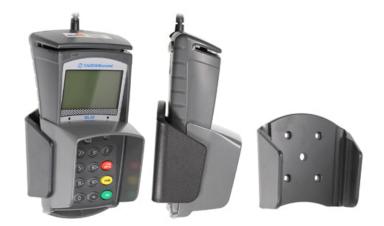

#### **Standard Holder**

Part #215377

\$29.99

This is a high quality custom made holder with a neat and discreet design. It keeps your device in an upright position for better viewing and reception. Easily slide your device in/out of the holder. No more fumbling around for your device. Provides for safer driving when viewing, accessing and operating your device in your vehicle. The holder comes with the AMPS hole pattern for quick attachment to any flat surface or mounting brackets such as vehicle dashboard mounts, floor mounts, pedestal mounts or handlebar mounts.

#### **Features**

- Custom fit to your bare device
- Does not angle or rotate; providing a solid mounting platform
- Combine with a ProClip vehicle mount for a full mounting solution

### Compatibility

• Sagem Monetel ML30