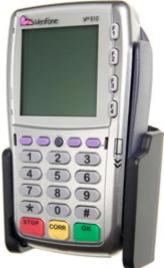

# Holder with Tilt-Swivel

Part #511310

\$49.99

This Cradle tilts/angles 15 degrees for optimal viewing. It is a high quality custom made cradle with a neat and discreet design. It keeps your device in an upright position for better reception. Easily slide your device in/out of the cradle. No more fumbling around for your device. Provides for safer driving when viewing, accessing and operating your device in your vehicle. The cradle comes with the AMPS hole pattern for quick attachment to any flat surface or mounting brackets such as vehicle dashboard mounts, floor mounts, pedestal mounts or handlebar mounts.

#### **Features**

- Custom fit to your bare device
- Includes Tilt-Swivel to angle cradle 15 degrees
  any direction
- Rotate between portrait and landscape view

### Compatibility

• VeriFone VX 810