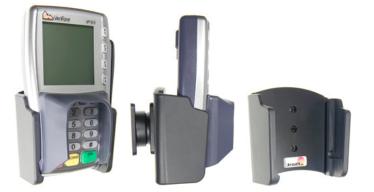

# Holder with Tilt-Swivel

Part #511310

\$49.99

This Cradle tilts/angles 15 degrees for optimal viewing. It is a high quality custom made cradle with a neat and discreet design. It keeps your device in an upright position for better reception. Easily slide your device in/out of the cradle. No more fumbling around for your device. Provides for safer driving when viewing, accessing and operating your device in your vehicle. The cradle comes with the AMPS hole pattern for quick attachment to any flat surface or mounting brackets such as vehicle dashboard mounts, floor mounts, pedestal mounts or handlebar mounts.

#### **Features**

- Custom fit to your bare device
- Includes Tilt-Swivel to angle cradle 15 degrees
  any direction
- Rotate between portrait and landscape view

### Compatibility

• VeriFone VX 810