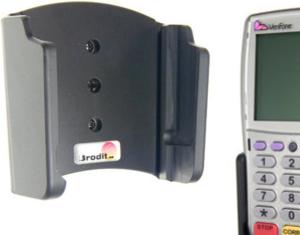

# Holder with Tilt-Swivel

Part #511310

\$49.99

This Cradle tilts/angles 15 degrees for optimal viewing. It is a high quality custom made cradle with a neat and discreet design. It keeps your device in an upright position for better reception. Easily slide your device in/out of the cradle. No more fumbling around for your device. Provides for safer driving when viewing, accessing and operating your device in your vehicle. The cradle comes with the AMPS hole pattern for quick attachment to any flat surface or mounting brackets such as vehicle dashboard mounts, floor mounts, pedestal mounts or handlebar mounts.

#### **Features**

- Custom fit to your bare device
- Includes Tilt-Swivel to angle cradle 15 degrees
  any direction
- Rotate between portrait and landscape view

### Compatibility

• VeriFone VX 810