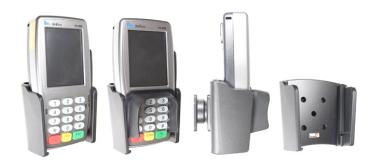

## **Holder with Tilt-Swivel**

Part #511311

\$54.99

This Cradle tilts/angles 15 degrees for optimal viewing. It is a high quality custom made cradle with a neat and discreet design. It keeps your device in an upright position for better reception. Easily slide your device in/out of the cradle. No more fumbling around for your device. Provides for safer driving when viewing, accessing and operating your device in your vehicle. The cradle comes with the AMPS hole pattern for quick attachment to any flat surface or mounting brackets such as vehicle dashboard mounts, floor mounts, pedestal mounts or handlebar mounts.

## **Features**

- Custom fit to your bare device
- Includes Tilt-Swivel to angle cradle 15 degrees any direction
- Rotate between portrait and landscape view

Standard website promos do not apply to this item.

## Compatibility

VeriFone VX 820