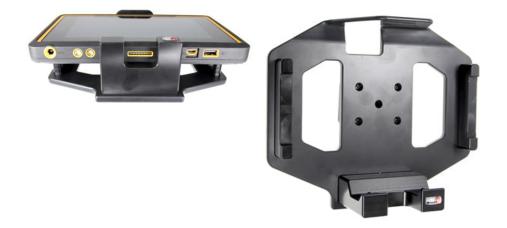

## **Features**

- Custom fit to your bare device
- Includes Tilt-Swivel to angle cradle 15 degrees
  any direction
- Rotate between portrait and landscape view

## **Image Gallery**