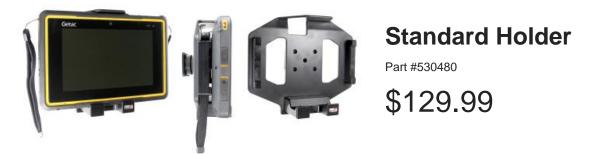

This cradle is designed for a perfect fit with the Getac ZX70 / Z710 tablet. The slender lightweight profile of the cradle allows the user to conveniently mount it within the vehicle optimizing accessibility and operation. This increases user efficiency and reduces the potential for damage to the tablet.

## Compatibility

- Getac ZX70 / Z710
- Getac ZX70 / Z710