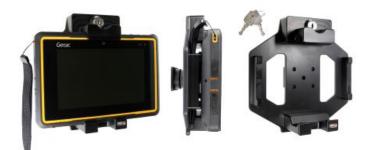

# Standard Holder with Key Lock

Part #535480

\$189.99

Always keep your battery fully charged with this high quality custom made cradle. This Cradle is made to fit the tablet without a case. It is high quality custom with a neat and discreet design. Easily snap your device in and out of the cradle. No more fumbling around for your device in the cup cradle or passenger seat. Provides for safer driving when viewing, accessing and operating your device in the vehicle.

#### **Features**

- · Key lock for security of tablet
- Custom fit to tablet
- Includes Tilt-Swivel to angle cradle 15 degrees any direction
- Rotate between portrait and landscape view

Standard website promos do not apply to this item.

### Compatibility

• Getac ZX70 / Z710

• Getac ZX70 / Z710