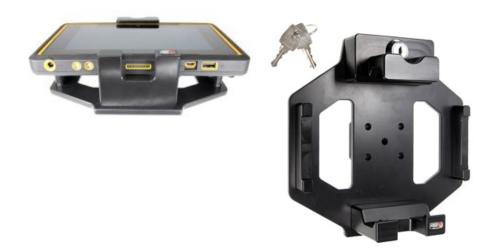

# Standard Holder with Key Lock

Part #535480

\$189.99

Always keep your battery fully charged with this high quality custom made cradle. This Cradle is made to fit the tablet without a case. It is high quality custom with a neat and discreet design. Easily snap your device in and out of the cradle. No more fumbling around for your device in the cup cradle or passenger seat. Provides for safer driving when viewing, accessing and operating your device in the vehicle.

#### **Features**

- · Key lock for security of tablet
- Custom fit to tablet
- Includes Tilt-Swivel to angle cradle 15 degrees any direction
- Rotate between portrait and landscape view

Standard website promos do not apply to this item.

### Compatibility

• Getac ZX70 / Z710

• Getac ZX70 / Z710