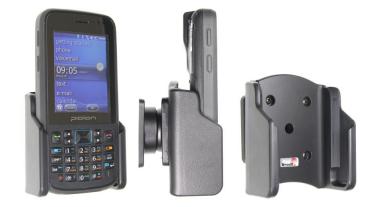

# Holder with Tilt-Swivel

Part #511508

\$49.99

This Holder tilts/angles 15 degrees for optimal viewing. It is a high quality custom made holder with a neat and discreet design. It keeps your device in an upright position for better reception. Easily slide your device in/out of the holder. No more fumbling around for your device. Provides for safer driving when viewing, accessing and operating your device in your vehicle. The holder comes with the AMPS hole pattern for quick attachment to any flat surface or mounting brackets such as vehicle dashboard mounts, floor mounts, pedestal mounts or handlebar mounts.

#### **Features**

- Custom fit to your bare device
- Includes Tilt-Swivel to angle holder 15 degrees
  any direction
- Rotate between portrait and landscape view