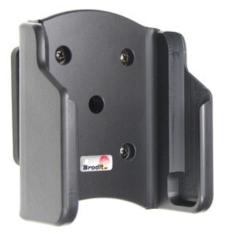

# Holder with Tilt-Swivel

Part #511508

\$49.99

This Holder tilts/angles 15 degrees for optimal viewing. It is a high quality custom made holder with a neat and discreet design. It keeps your device in an upright position for better reception. Easily slide your device in/out of the holder. No more fumbling around for your device. Provides for safer driving when viewing, accessing and operating your device in your vehicle. The holder comes with the AMPS hole pattern for quick attachment to any flat surface or mounting brackets such as vehicle dashboard mounts, floor mounts, pedestal mounts or handlebar mounts.

#### **Features**

- Custom fit to your bare device
- Includes Tilt-Swivel to angle holder 15 degrees
  any direction
- Rotate between portrait and landscape view