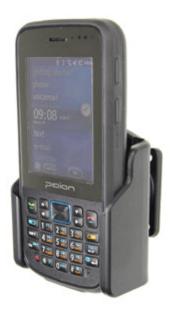

# Holder with Tilt-Swivel

Part #511508

\$49.99

This Holder tilts/angles 15 degrees for optimal viewing. It is a high quality custom made holder with a neat and discreet design. It keeps your device in an upright position for better reception. Easily slide your device in/out of the holder. No more fumbling around for your device. Provides for safer driving when viewing, accessing and operating your device in your vehicle. The holder comes with the AMPS hole pattern for quick attachment to any flat surface or mounting brackets such as vehicle dashboard mounts, floor mounts, pedestal mounts or handlebar mounts.

#### **Features**

- Custom fit to your bare device
- Includes Tilt-Swivel to angle holder 15 degrees
  any direction
- Rotate between portrait and landscape view