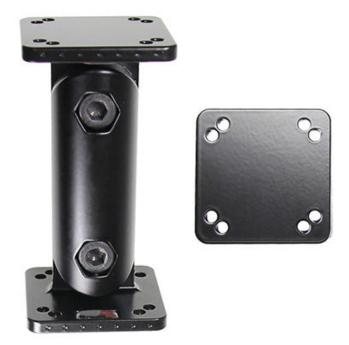

# Super-Duty Pedestal Mount - 4" with Interlocking Teeth

Part #215525

\$129.99

This 4-inch Super-Pedestal Pedestal Mount features a compact profile, maximum strength, and flexibility, allowing it to securely hold one or multiple mobile devices, making it superior to its competition. It has the standardized AMPS hole patterns for easy attachment to most device cradles, holders and flat surfaces.

**Superior Strength** - Crafted from solid-core aluminum with large interlocking teeth, this extra sturdy mount supports up to 500 lbs. of force. The 50x50 mm base plates feature an AMPS hole pattern for mounting to any flat surface.

**Perfect Angles** - Large interlocking teeth with two wing nuts allow joints to be positioned in steps of 24°, up to a maximum of 192° (8 different positions).

**Modular** - Combine this mount with other parts by mixing and matching to create a custom setup that positions your device for optimal viewing and access.

### **Specifications**

- Material: Aluminum
- Total length: 4 inches / 100 mm
- Mounting plate: 50 x 50 mm with dual AMPS holes