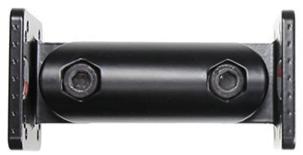

# Super-Duty Pedestal Mount - 4" with Interlocking Teeth

Part #215525

\$129.99

This 4-inch Super-Pedestal Pedestal Mount features a compact profile, maximum strength, and flexibility, allowing it to securely hold one or multiple mobile devices, making it superior to its competition. It has the standardized AMPS hole patterns for easy attachment to most device cradles, holders and flat surfaces.

**Superior Strength** - Crafted from solid-core aluminum with large interlocking teeth, this extra sturdy mount supports up to 500 lbs. of force. The 50x50 mm base plates feature an AMPS hole pattern for mounting to any flat surface.

**Perfect Angles** - Large interlocking teeth with two wing nuts allow joints to be positioned in steps of 24°, up to a maximum of 192° (8 different positions).

**Modular** - Combine this mount with other parts by mixing and matching to create a custom setup that positions your device for optimal viewing and access.