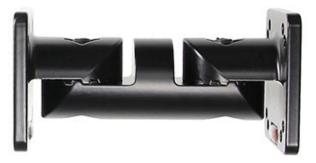

**Perfect Angles** - Large interlocking teeth with two wing nuts allow joints to be positioned in steps of 24°, up to a maximum of 192° (8 different positions).

**Modular** - Combine this mount with other parts by mixing and matching to create a custom setup that positions your device for optimal viewing and access.