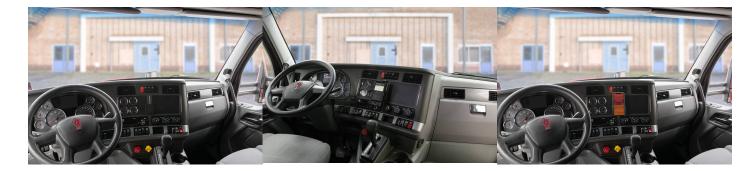

ehicle specific mount. The ProClip Center Mount is a very sturdy mounting bracket that clips tightly into the seams of the dashboard. No drilling holes or dismantling of the dashboard is required, simply clip on in seconds.

#### Device Holder NOT included, sold separately.

**Notice:** Consider how the device, or horizontal position, will fit the location and could interfere with other vehicle functions.

base

**Specifications** 

#### **Features**

- Provides the perfect mounting platform
- · Clips into the seams of the dashboard
- Easily attach a device holder to the mount
- · Secure fit within easy reach from the driver's seat
- No holes or damage to your dashboard

### Compatibility

- Kenworth T680 2013-2025
- Kenworth T880 2013-2025
- Kenworth W990 2017-2025

## **Image Gallery**



## **Mounting Options**



Pedestal Mounts



**Custom Vehicle Mounts** 



Forklift Mounts