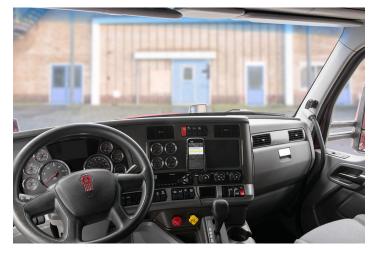

## **Center Dash Mount**

Part #854926

This ProClip Center Dash Mount is a custom made vehicle specific mount. The ProClip Center Mount is a very sturdy mounting bracket that clips tightly into the seams of the dashboard. No drilling holes or dismantling of the dashboard is required, simply clip on in seconds.

#### **Features**

- Provides the perfect mounting platform
- · Clips into the seams of the dashboard
- Easily attach a device holder to the mount
- · Secure fit within easy reach from the driver's seat
- No holes or damage to your dashboard

### Compatibility

- Kenworth T680 2013-2025
- Kenworth T880 2013-2025
- Kenworth W990 2017-2025