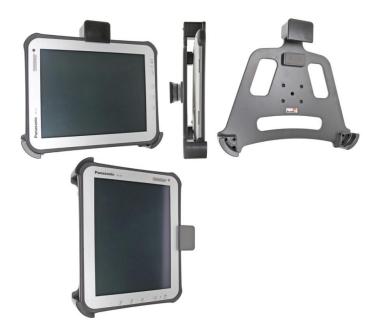

# **Spring Lock Standard Holder**

Part #541609

\$99.99

This Cradle is made to fit the tablet without a case. It is a high quality custom made cradle with a neat and discreet design. Easily snap your device in and out of the cradle. No more fumbling around for your device in the cup cradle or passenger seat. Provides for safer driving when viewing, accessing and operating your device in the vehicle.

#### **Features**

- Spring lock for quick release of tablet
- · Custom fit to tablet
- Includes Tilt-Swivel to angle cradle 15 degrees
  any direction
- Rotate between portrait and landscape view

### Compatibility

• Panasonic Toughpad FZ-A1