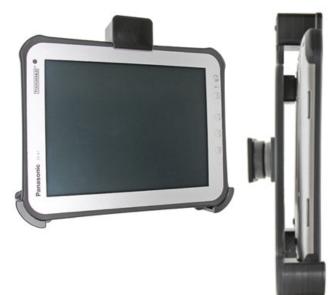

# **Spring Lock Standard Holder**

Part #541609

\$99.99

This Cradle is made to fit the tablet without a case. It is a high quality custom made cradle with a neat and discreet design. Easily snap your device in and out of the cradle. No more fumbling around for your device in the cup cradle or passenger seat. Provides for safer driving when viewing, accessing and operating your device in the vehicle.

#### **Features**

- Spring lock for quick release of tablet
- · Custom fit to tablet
- Includes Tilt-Swivel to angle cradle 15 degrees
  any direction
- Rotate between portrait and landscape view

### Compatibility

• Panasonic Toughpad FZ-A1