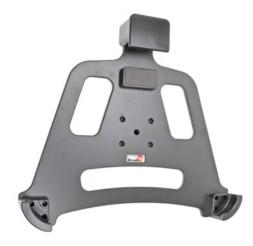

#### **Features**

- Spring lock for quick release of tablet
- · Custom fit to tablet
- Includes Tilt-Swivel to angle cradle 15 degrees
  any direction
- Rotate between portrait and landscape view