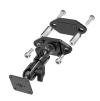

# **Spring Lock Standard Holder**

Part #541609

\$99.99

This Cradle is made to fit the tablet without a case. It is a high quality custom made cradle with a neat and discreet design. Easily snap your device in and out of the cradle. No more fumbling around for your device in the cup cradle or passenger seat. Provides for safer driving when viewing, accessing and operating your device in the vehicle.

#### **Features**

- Spring lock for quick release of tablet
- · Custom fit to tablet
- Includes Tilt-Swivel to angle cradle 15 degrees
  any direction
- Rotate between portrait and landscape view