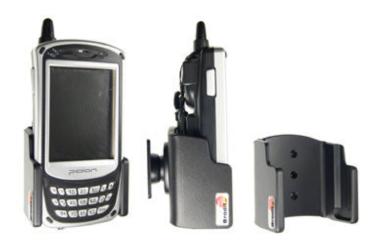

### **Holder with Tilt-Swivel**

Part #511166

\$49.99

This Holder tilts/angles 15 degrees for optimal viewing. It is a high quality custom made holder with a neat and discreet design. It keeps your device in an upright position for better reception. Easily slide your device in/out of the holder. No more fumbling around for your device. Provides for safer driving when viewing, accessing and operating your device in your vehicle.

#### **Features**

- Custom fit to your bare device
- Includes Tilt-Swivel to angle holder 15 degrees any direction
- Rotate between portrait and landscape view