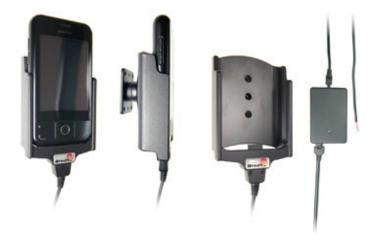

# Vehicle Charging Holder for Hard-Wired Installation

Part #513226

\$139.99

Protect your investment in Mobile Computing with our in-vehicle charging holder The charging holder is device-specific and designed for in-vehicle use. The slender lightweight profile of the holder allows the user to conveniently mount it within the vehicle optimizing accessibility and operation. This increases user efficiency and reduces the potential for damage to the device. The charging holder provides a safe and secure fit when docking and maintains a reliable connection. Constructed to high- quality standards, the design can withstand the most severe road conditions and temperature extremes. The charging holder reduces concern of the device bouncing around the vehicle or running out of battery before the day is done!

#### **Features**

- Custom fit to your bare device
- Includes Tilt-Swivel to angle holder 15 degrees any direction
- Rotate between portrait and landscape view

#### **Power Specs:**

- Charging cable permanently attached to holder
- Cord length with black box is 96 inch / 243 cm
- Black power conversion box is 3 inch / 7.6 cm
- Provides 10 Watts (2A) charging power
- Hard-wire to 12 / 24 V vehicle power sources
- Black box converts from 12 / 24 V to 5 V output
- LED illuminated power indicator