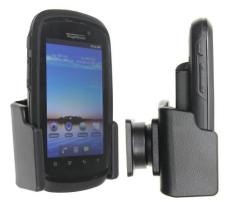

#### **Holder with Tilt-Swivel**

Part #511588

\$49.99

This Holder tilts/angles 15 degrees for optimal viewing. It is a high quality custom made holder with a neat and discreet design. It keeps your device in an upright position for better reception. Easily slide your device in/out of the holder. No more fumbling around for your device. Provides for safer driving when viewing, accessing and operating your device in your vehicle. The holder comes with the AMPS hole pattern for quick attachment to any flat surface or mounting brackets such as vehicle dashboard mounts, floor mounts, pedestal mounts or handlebar mounts.

#### **Features**

- Custom fit to your bare device
- Includes Tilt-Swivel to angle holder 15 degrees any direction
- Rotate between portrait and landscape view