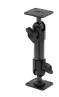

#### **Holder with Tilt-Swivel**

Part #511588

\$49.99

This Holder tilts/angles 15 degrees for optimal viewing. It is a high quality custom made holder with a neat and discreet design. It keeps your device in an upright position for better reception. Easily slide your device in/out of the holder. No more fumbling around for your device. Provides for safer driving when viewing, accessing and operating your device in your vehicle. The holder comes with the AMPS hole pattern for quick attachment to any flat surface or mounting brackets such as vehicle dashboard mounts, floor mounts, pedestal mounts or handlebar mounts.

#### **Features**

- Custom fit to your bare device
- Includes Tilt-Swivel to angle holder 15 degrees any direction
- Rotate between portrait and landscape view