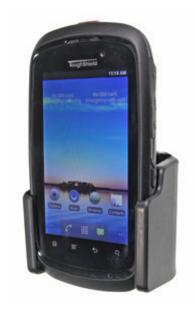

#### **Holder with Tilt-Swivel**

Part #511588

\$49.99

This Holder tilts/angles 15 degrees for optimal viewing. It is a high quality custom made holder with a neat and discreet design. It keeps your device in an upright position for better reception. Easily slide your device in/out of the holder. No more fumbling around for your device. Provides for safer driving when viewing, accessing and operating your device in your vehicle. The holder comes with the AMPS hole pattern for quick attachment to any flat surface or mounting brackets such as vehicle dashboard mounts, floor mounts, pedestal mounts or handlebar mounts.

#### **Features**

- Custom fit to your bare device
- Includes Tilt-Swivel to angle holder 15 degrees any direction
- Rotate between portrait and landscape view