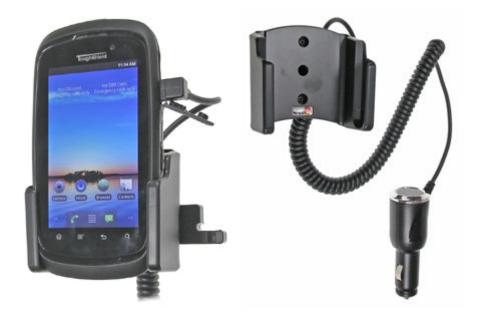

# Charging Holder with Cigarette Lighter Plug

Part #512588

\$109.99

Always keep your battery fully charged with this high quality custom made holder. This charging holder is a cradle style mount custom made for a perfect fit with your device. It has a pig tail connector for easy connection of the device to the holder and a coiled power cord with a cigarette lighter plug for connection to a power outlet in the vehicle. The Holder angles 15 degrees for optimal viewing and can swivel 360 degrees. The holder comes with the AMPS hole pattern for quick attachment to any flat surface or mounting brackets such as vehicle dashboard mounts, pedestal mounts or handlebar mounts. Easily slide your device in/out of the holder. No more fumbling around for your device. Provides for safer driving when viewing, accessing and operating your device in your vehicle.

#### **Features**

- Custom fit to your bare device
- Includes Tilt-Swivel to angle holder 15 degrees any direction
- Rotate between portrait and landscape view

#### **Power Specs:**

- Charging cable permanently attached to holder
- Coiled cord length is 19 inch / 49 cm
- Stretched cord length is 55 inch / 139 cm
- Works in 12 / 24 V vehicle power outlets
- Power plug converts from 12 /24 V to 5 V output
- · LED illuminated power indicator