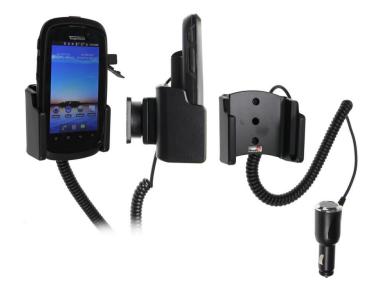

# Charging Holder with Cigarette Lighter Plug

Part #512588

\$109.99

Always keep your battery fully charged with this high quality custom made holder. This charging holder is a cradle style mount custom made for a perfect fit with your device. It has a pig tail connector for easy connection of the device to the holder and a coiled power cord with a cigarette lighter plug for connection to a power outlet in the vehicle. The Holder angles 15 degrees for optimal viewing and can swivel 360 degrees. The holder comes with the AMPS hole pattern for quick attachment to any flat surface or mounting brackets such as vehicle dashboard mounts, pedestal mounts or handlebar mounts. Easily slide your device in/out of the holder. No more fumbling around for your device. Provides for safer driving when viewing, accessing and operating your device in your vehicle.

#### **Features**

- Custom fit to your bare device
- Includes Tilt-Swivel to angle holder 15 degrees any direction
- Rotate between portrait and landscape view

#### **Power Specs:**

- Charging cable permanently attached to holder
- Coiled cord length is 19 inch / 49 cm
- Stretched cord length is 55 inch / 139 cm
- Works in 12 / 24 V vehicle power outlets
- Power plug converts from 12 /24 V to 5 V output
- · LED illuminated power indicator