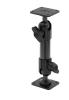

## **Holder with Tilt-Swivel**

Part #511187

\$49.99

This Holder tilts/angles 15 degrees for optimal viewing. It is a high quality custom made holder with a neat and discreet design. It keeps your device in an upright position for better reception. Easily slide your device in/out of the holder. No more fumbling around for your device. Provides for safer driving when viewing, accessing and operating your device in your vehicle.

## **Features**

- Custom fit to your bare device
- Includes Tilt-Swivel to angle holder 15 degrees any direction
- Rotate between portrait and landscape view

## Compatibility

- Bluebird Pidion BM-170
- Pidion BM-170

## **Mounting Options**







**Custom Vehicle Mounts** 



Forklift Mounts