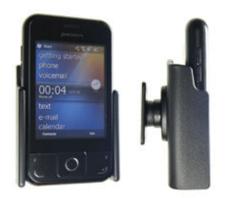

## **Holder with Tilt-Swivel**

Part #511187

\$49.99

This Holder tilts/angles 15 degrees for optimal viewing. It is a high quality custom made holder with a neat and discreet design. It keeps your device in an upright position for better reception. Easily slide your device in/out of the holder. No more fumbling around for your device. Provides for safer driving when viewing, accessing and operating your device in your vehicle.

## **Features**

- Custom fit to your bare device
- Includes Tilt-Swivel to angle holder 15 degrees any direction
- Rotate between portrait and landscape view