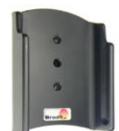

## **Holder with Tilt-Swivel**

Part #511187

\$49.99

This Holder tilts/angles 15 degrees for optimal viewing. It is a high quality custom made holder with a neat and discreet design. It keeps your device in an upright position for better reception. Easily slide your device in/out of the holder. No more fumbling around for your device. Provides for safer driving when viewing, accessing and operating your device in your vehicle.

## **Features**

- Custom fit to your bare device
- Includes Tilt-Swivel to angle holder 15 degrees any direction
- Rotate between portrait and landscape view