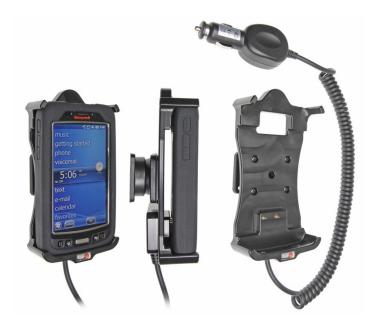

# Charging Holder with Cigarette Lighter Plug for Device with Bumper

Part #512641

\$149.99

Always keep your battery fully charged with this high quality custom made holder. This charging holder is a cradle style mount custom made for a perfect fit with your device. It has a dock connector for easy connection of the device to the holder and a coiled power cord with a cigarette lighter plug for connection to a power outlet in the vehicle. The Holder angles 15 degrees for optimal viewing and can swivel 360 degrees. The holder comes with the AMPS hole pattern for quick attachment to any flat surface or mounting brackets such as vehicle dashboard mounts, pedestal mounts or handlebar mounts. Easily slide your device in/out of the holder. No more fumbling around for your device. Provides for safer driving when viewing, accessing and operating your device in your vehicle.

#### **Features**

- · Custom fit to your bare device
- Includes Tilt-Swivel to angle holder 15 degrees any direction
- Rotate between portrait and landscape view

Standard website promos do not apply to this item.

#### **Power Specs:**

- Charging cable permanently attached to holder
- Coiled cord length is 19 inch / 49 cm
- Stretched cord length is 55 inch / 139 cm
- Works in 12 / 24 V vehicle power outlets
- Power plug converts from 12 /24 V to 5 V output
- LED illuminated power indicator