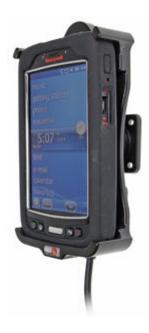

# Charging Holder with Cigarette Lighter Plug for Device with Bumper

Part #512641

\$149.99

Always keep your battery fully charged with this high quality custom made holder. This charging holder is a cradle style mount custom made for a perfect fit with your device. It has a dock connector for easy connection of the device to the holder and a coiled power cord with a cigarette lighter plug for connection to a power outlet in the vehicle. The Holder angles 15 degrees for optimal viewing and can swivel 360 degrees. The holder comes with the AMPS hole pattern for quick attachment to any flat surface or mounting brackets such as vehicle dashboard mounts, pedestal mounts or handlebar mounts. Easily slide your device in/out of the holder. No more fumbling around for your device. Provides for safer driving when viewing, accessing and operating your device in your vehicle.

#### **Features**

- · Custom fit to your bare device
- Includes Tilt-Swivel to angle holder 15 degrees any direction
- Rotate between portrait and landscape view

Standard website promos do not apply to this item.

#### Compatibility

Honeywell Dolphin 70e Black