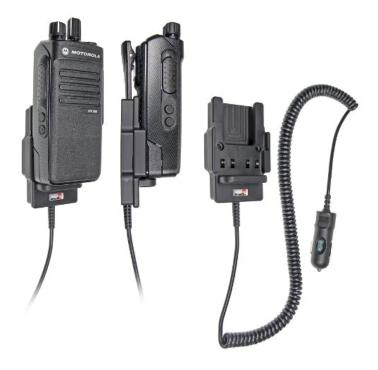

# Vehicle Charging Holder with Cigarette Lighter Plug

Part #530619

\$129.99

Always keep your battery charged with this high quality Swedish made Two-way Radio Vehicle Charging Holder. It is custom made with a cigarette lighter cable permanently attached to it creating a dock type connection. It provides rapid and trickle charging. The battery can be charged separately in the holder (without the radio). The holder has a LED indicator to show charging status. It works in 12 and 24 volt vehicles. The holder can be used in personal vehicles, commercial vehicles, emergency vehicles, utility vehicles etc., and mounts to any flat surface, console wall or mounting brackets such as vehicle dashboard mounts, floor mounts, pedestal mounts.

#### **Features**

- Custom fit to your bare device
- Includes Tilt-Swivel to angle holder 15 degrees any direction
- Rotate between portrait and landscape view

#### Compatibility

• Motorola XPR 3300

#### **Power Specs:**

- Charging cable permanently attached to holder
- Coiled cord length is 19 inch / 49 cm
- Stretched cord length is 55 inch / 139 cm
- Works in 12 / 24 V vehicle power outlets
- Power plug converts from 12 /24 V to 5 V output
- LED illuminated power indicator