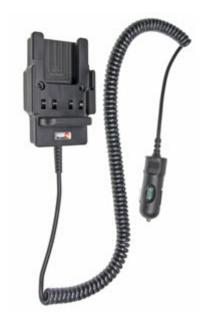

# Vehicle Charging Holder with Cigarette Lighter Plug

Part #530619

\$129.99

Always keep your battery charged with this high quality Swedish made Two-way Radio Vehicle Charging Holder. It is custom made with a cigarette lighter cable permanently attached to it creating a dock type connection. It provides rapid and trickle charging. The battery can be charged separately in the holder (without the radio). The holder has a LED indicator to show charging status. It works in 12 and 24 volt vehicles. The holder can be used in personal vehicles, commercial vehicles, emergency vehicles, utility vehicles etc., and mounts to any flat surface, console wall or mounting brackets such as vehicle dashboard mounts, floor mounts, pedestal mounts.

#### **Power Specs:**

- Charging cable permanently attached to holder
- Coiled cord length is 19 inch / 49 cm
- Stretched cord length is 55 inch / 139 cm
- Works in 12 / 24 V vehicle power outlets
- Power plug converts from 12 /24 V to 5 V output
- LED illuminated power indicator