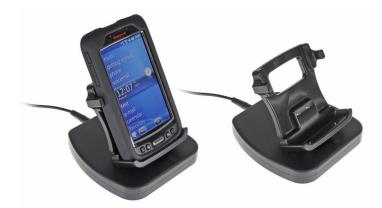

## **Charging Table Stand**

Part #215693

\$159.99

Start your workday with a freshly charged device. This is the solution for those of you who would like to have the ability to charge your 70e in the office or home. The table stand offers a convenient charging solution and does not take up much space. The device is easy to place into the table stand where the charging starts automatically as you put the device into the stand. Fits devices with and without the original Dolphin 70e Boot.

#### **Features**

- Power cable and worldwide adapters included
- Charging starts automatically as you put the device into the stand
- Fits one device with and without boot/bumper

### Compatibility

• Honeywell Dolphin 70e Black