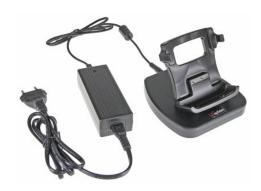

#### **Features**

- Power cable and worldwide adapters included
- Charging starts automatically as you put the device into the stand
- Fits one device with and without boot/bumper