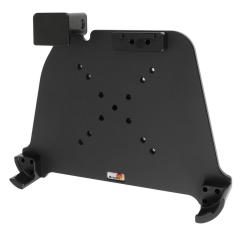

This Cradle is made to fit the tablet without a case. It is a high quality custom made cradle with a neat and discreet design. Easily snap your device in and out of the cradle. No more fumbling around for your device in the cup cradle or passenger seat. Provides for safer driving when viewing, accessing and operating your device in the vehicle.

## **Features**

- Spring lock for quick release of tablet
- · Custom fit to tablet
- Includes Tilt-Swivel to angle cradle 15 degrees
  any direction
- Rotate between portrait and landscape view

## Compatibility

• Panasonic Toughpad FZ-G1

## **Image Gallery**



## **Mounting Options**



**Pedestal Mounts** 



**Custom Vehicle Mounts** 



Forklift Mounts