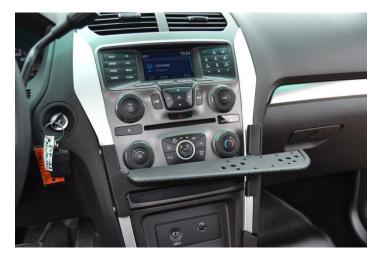

## Police and Public Service Mount

Part #246550

\$199.99

This ProClip Vehicle Shelf Mount is a custom made car specific mount. The mount attaches to the center area of the car dashboard. It provides the perfect mounting platform for police equipment. The ProClip Shelf Mount is a very sturdy mounting bracket that attaches onto the vehicle frame under the dashboard. No drilling holes in the dashboard is required.

#### **Features**

- Attaches to the center area of the dashboard
- Provides the perfect mounting platform for police equipment
- Easily attach a pedestal and device holder to the mount
- No holes or damage to your dashboard
- Made of high grade steel

### Compatibility

- Ford Explorer Police Interceptor 2012-2019
- Ford Police Interceptor Utility 2012-2019