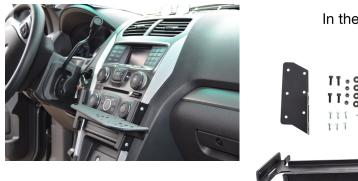

unt

Part #246550

\$199.99

This ProClip Vehicle Shelf Mount is a custom made car specific mount. The mount attaches to the center area of the car dashboard. It provides the perfect mounting platform for police equipment. The ProClip Shelf Mount is a very sturdy mounting bracket that attaches onto the vehicle frame under the dashboard. No drilling holes in the dashboard is required.

#### **Features**

- Attaches to the center area of the dashboard
- Provides the perfect mounting platform for police equipment
- Easily attach a pedestal and device holder to the mount
- No holes or damage to your dashboard
- Made of high grade steel

### Compatibility

- Ford Explorer Police Interceptor 2012-2019
- Ford Police Interceptor Utility 2012-2019

#### Specifications

base

### **Image Gallery**



#### In the box:



### **Mounting Options**



**Pedestal Mounts** 



**Custom Vehicle Mounts** 



Forklift Mounts