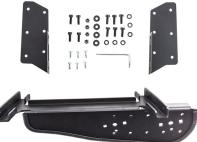

$199.99

This ProClip Vehicle Shelf Mount is a custom made car specific mount. The mount attaches to the center area of the car dashboard. It provides the perfect mounting platform for police equipment. The ProClip Shelf Mount is a very sturdy mounting bracket that attaches onto the vehicle frame under the dashboard. No drilling holes in the dashboard is required.

#### **Features**

- Attaches to the center area of the dashboard
- Provides the perfect mounting platform for police equipment
- Easily attach a pedestal and device holder to the mount
- No holes or damage to your dashboard
- Made of high grade steel

### Compatibility

- Ford Explorer Police Interceptor 2012-2019
- Ford Police Interceptor Utility 2012-2019

#### Specifications

base

### **Image Gallery**



#### In the box:



### **Mounting Options**



**Pedestal Mounts** 



**Custom Vehicle Mounts** 



Forklift Mounts