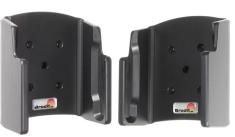

# Non-Charging Cradle for TC70/TC75

Part #511707

\$49.99

This Holder tilts/angles 15 degrees for optimal viewing. It is a high quality custom made holder with a neat and discreet design. It keeps your device in an upright position for better reception. Easily slide your device in/out of the holder. No more fumbling around for your device. Provides for safer driving when viewing, accessing and operating your device in your vehicle. The holder comes with the AMPS hole pattern for quick attachment to any flat surface or mounting brackets such as vehicle dashboard mounts, floor mounts, pedestal mounts or handlebar mounts.

#### **Features**

- Custom fit to your bare device
- Includes Tilt-Swivel to angle holder 15 degrees any direction
- Rotate between portrait and landscape view