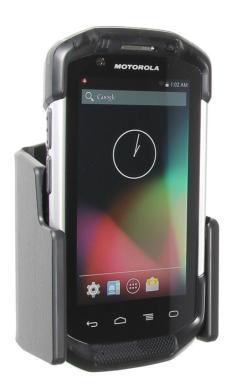

# Non-Charging Cradle for TC70/TC75

Part #511707

\$49.99

This Holder tilts/angles 15 degrees for optimal viewing. It is a high quality custom made holder with a neat and discreet design. It keeps your device in an upright position for better reception. Easily slide your device in/out of the holder. No more fumbling around for your device. Provides for safer driving when viewing, accessing and operating your device in your vehicle. The holder comes with the AMPS hole pattern for quick attachment to any flat surface or mounting brackets such as vehicle dashboard mounts, floor mounts, pedestal mounts or handlebar mounts.

### Compatibility

- Motorola TC70
- Motorola TC75
- Symbol TC70
- Symbol TC75
- Zebra TC70
- Zebra TC75