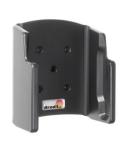

# Non-Charging Cradle for TC70/TC75

Part #511707

\$49.99

This Holder tilts/angles 15 degrees for optimal viewing. It is a high quality custom made holder with a neat and discreet design. It keeps your device in an upright position for better reception. Easily slide your device in/out of the holder. No more fumbling around for your device. Provides for safer driving when viewing, accessing and operating your device in your vehicle. The holder comes with the AMPS hole pattern for quick attachment to any flat surface or mounting brackets such as vehicle dashboard mounts, floor mounts, pedestal mounts or handlebar mounts.