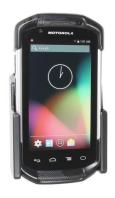

# Non-Charging Cradle for TC70/TC75

Part #511707

\$49.99

This Holder tilts/angles 15 degrees for optimal viewing. It is a high quality custom made holder with a neat and discreet design. It keeps your device in an upright position for better reception. Easily slide your device in/out of the holder. No more fumbling around for your device. Provides for safer driving when viewing, accessing and operating your device in your vehicle. The holder comes with the AMPS hole pattern for quick attachment to any flat surface or mounting brackets such as vehicle dashboard mounts, floor mounts, pedestal mounts or handlebar mounts.

#### **Features**

- Custom fit to your bare device
- Includes Tilt-Swivel to angle holder 15 degrees any direction
- Rotate between portrait and landscape view