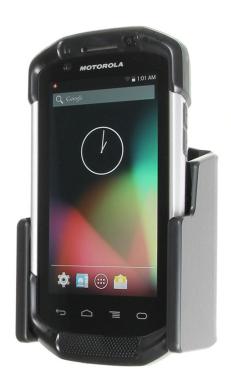

# Non-Charging Cradle for TC70/TC75

Part #511707

\$49.99

This Holder tilts/angles 15 degrees for optimal viewing. It is a high quality custom made holder with a neat and discreet design. It keeps your device in an upright position for better reception. Easily slide your device in/out of the holder. No more fumbling around for your device. Provides for safer driving when viewing, accessing and operating your device in your vehicle. The holder comes with the AMPS hole pattern for quick attachment to any flat surface or mounting brackets such as vehicle dashboard mounts, floor mounts, pedestal mounts or handlebar mounts.

### Compatibility

- Motorola TC70
- Motorola TC75
- Symbol TC70
- Symbol TC75
- Zebra TC70
- Zebra TC75