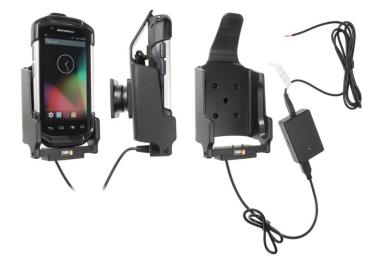

# Top Support Charging Cradle with Hard-Wired Power Supply for TC70/TC75

Part #531707

\$159.99

Always keep your battery fully charged with this high quality custom made holder. It has a dock connector for easy connection of the device to the holder and a power cord for hard-wiring to a power source in the vehicle. The Holder angles 15 degrees for optimal viewing and can swivel 360 degrees. The holder comes with the AMPS hole pattern for quick attachment to any flat surface or AMPS compatible mounting brackets. Easily slide your device in/out of the holder. No more fumbling around for your device.

#### **Features**

- Custom fit to your bare device
- Includes Tilt-Swivel to angle holder 15 degrees any direction
- Rotate between portrait and landscape view

#### **Power Specs:**

- Charging cable permanently attached to holder
- Cord length with black box is 96 inch / 243 cm
- Black power conversion box is 3 inch / 7.6 cm
- Provides 10 Watts (2A) charging power
- Hard-wire to 12 / 24 V vehicle power sources
- Black box converts from 12 / 24 V to 5 V output
- LED illuminated power indicator