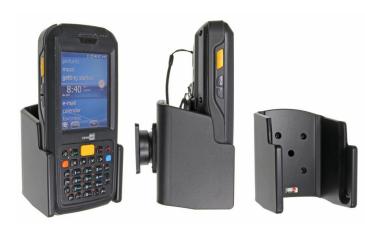

### **Standard Cradle**

Part #511709

\$49.99

This Holder tilts/angles 15 degrees for optimal viewing. It is a high quality custom made holder with a neat and discreet design. It keeps your device in an upright position for better reception. Easily slide your device in/out of the holder. No more fumbling around for your device. Provides for safer driving when viewing, accessing and operating your device in your vehicle. The holder comes with the AMPS hole pattern for quick attachment to any flat surface or mounting brackets such as vehicle dashboard mounts, floor mounts, pedestal mounts or handlebar mounts.

#### **Features**

- Custom fit to your bare device
- Includes Tilt-Swivel to angle holder 15 degrees any direction
- Rotate between portrait and landscape view

## Compatibility

CipherLab CP60