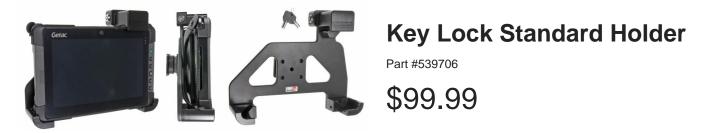

This Cradle is made to fit the tablet without a case. It is a high quality custom made cradle with a neat and discreet design. Easily snap your device in and out of the cradle. No more fumbling around for your device in the cup cradle or passenger seat. Provides for safer driving when viewing, accessing and operating your device in the vehicle.

## **Features**

- Key lock for security of tablet
- Custom fit to tablet
- Includes Tilt-Swivel to angle cradle 15 degrees
  any direction
- Rotate between portrait and landscape view