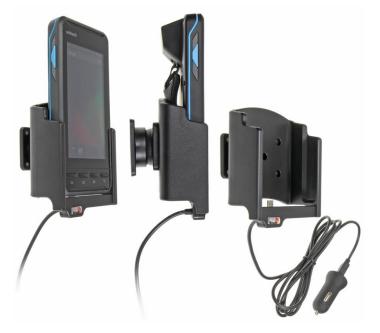

# **Charging Holder with USB Cigarette Lighter Plug**

Part #521730

\$119.99

Always keep your battery fully charged with this high quality custom made cradle. It has a neat and discreet design, and keeps your device in an upright position for better reception. A USB cigarette lighter cable is permanently attached to this Cradle creating a dock type connection for your device. When your device is slid into the cradle it connects to the cable plug. The Cradle angles 15 degrees for optimal viewing. Easily slide your device in/out of the cradle. No more fumbling around for your device. Provides for safer driving when viewing, accessing and operating your device in your vehicle.

#### **Features**

- Custom fit to your bare device
- Shock absorbing cradle designed to protect the tablet in case of minor bumps and drops
- Includes Tilt-Swivel to angle cradle 15 degrees any direction
- Rotate between portrait and landscape view

#### **Power Specs:**

- USB cable with 12 V power plug included
- USB cable permanently attached to cradle
- Cord length is 39 inch / 99 cm
- Works in any 12 V vehicle power outlet
- Provides up to 10 Watts (2.1A) charging power
- Power plug converts from 12 V to 5 V output
- LED illuminated power indicator