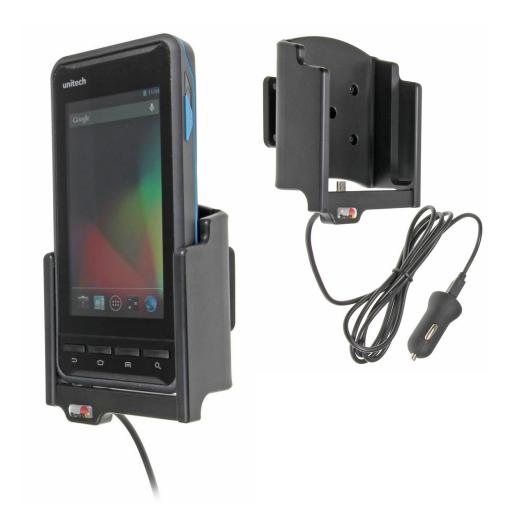

# **Charging Holder with USB Cigarette Lighter Plug**

Part #521730

\$119.99

Always keep your battery fully charged with this high quality custom made cradle. It has a neat and discreet design, and keeps your device in an upright position for better reception. A USB cigarette lighter cable is permanently attached to this Cradle creating a dock type connection for your device. When your device is slid into the cradle it connects to the cable plug. The Cradle angles 15 degrees for optimal viewing. Easily slide your device in/out of the cradle. No more fumbling around for your device. Provides for safer driving when viewing, accessing and operating your device in your vehicle.

#### **Features**

- Custom fit to your bare device
- Shock absorbing cradle designed to protect the tablet in case of minor bumps and drops
- Includes Tilt-Swivel to angle cradle 15 degrees any direction
- Rotate between portrait and landscape view

#### **Power Specs:**

- USB cable with 12 V power plug included
- USB cable permanently attached to cradle
- Cord length is 39 inch / 99 cm
- Works in any 12 V vehicle power outlet
- Provides up to 10 Watts (2.1A) charging power
- Power plug converts from 12 V to 5 V output
- LED illuminated power indicator