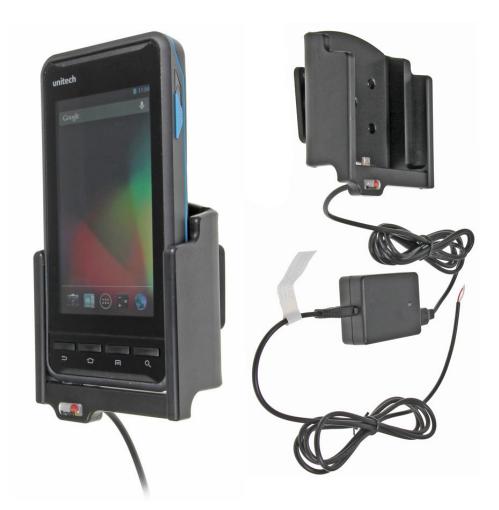

# Charging Holder for Hard-Wired Installation

Part #513730

\$129.99

Always keep your battery fully charged with this high quality custom made holder. This charging holder is a cradle style mount custom made for a perfect fit for the MC40 with integrated magnetic stripe reader. It has a dock connector for easy connection of the device to the holder and a power cord for hard-wiring to a permanent power source in the vehicle. The Holder angles 15 degrees for optimal viewing and can swivel 360 degrees. The holder comes with the AMPS hole pattern for quick attachment to any flat surface or mounting brackets such as vehicle dashboard mounts, pedestal mounts or handlebar mounts. Easily slide your device in/out of the holder. No more fumbling around for your device. Provides for safer driving when viewing, accessing and operating your device in your vehicle.

#### **Features**

- Custom fit to your bare device
- Includes Tilt-Swivel to angle holder 15 degrees any direction
- Rotate between portrait and landscape view

#### **Power Specs:**

- Charging cable permanently attached to holder
- Cord length with black box is 96 inch / 243 cm
- Black power conversion box is 3 inch / 7.6 cm
- Provides 10 Watts (2A) charging power
- Hard-wire to 12 / 24 V vehicle power sources
- Black box converts from 12 / 24 V to 5 V output
- LED illuminated power indicator

## **Image Gallery**