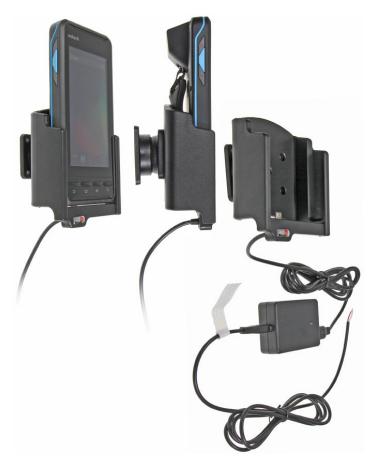

# Charging Holder for Hard-Wired Installation

Part #513730

\$129.99

Always keep your battery fully charged with this high quality custom made holder. This charging holder is a cradle style mount custom made for a perfect fit for the MC40 with integrated magnetic stripe reader. It has a dock connector for easy connection of the device to the holder and a power cord for hard-wiring to a permanent power source in the vehicle. The Holder angles 15 degrees for optimal viewing and can swivel 360 degrees. The holder comes with the AMPS hole pattern for quick attachment to any flat surface or mounting brackets such as vehicle dashboard mounts, pedestal mounts or handlebar mounts. Easily slide your device in/out of the holder. No more fumbling around for your device. Provides for safer driving when viewing, accessing and operating your device in your vehicle.

#### **Features**

- Custom fit to your bare device
- Includes Tilt-Swivel to angle holder 15 degrees any direction
- Rotate between portrait and landscape view

#### **Power Specs:**

- Charging cable permanently attached to holder
- Cord length with black box is 96 inch / 243 cm
- Black power conversion box is 3 inch / 7.6 cm
- Provides 10 Watts (2A) charging power
- Hard-wire to 12 / 24 V vehicle power sources
- Black box converts from 12 / 24 V to 5 V output
- LED illuminated power indicator

## **Image Gallery**