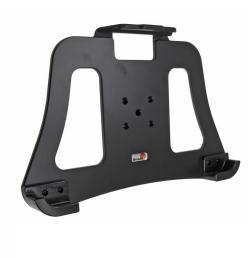

#### **Standard Holder**

Part #511725

\$69.99

This Cradle is made to fit the tablet with Targus SafePort Rugged Max Pro Case. It is a high quality custom made cradle with a neat and discreet design. Easily snap your device in and out of the cradle. No more fumbling around for your device in the cup cradle or passenger seat. Provides for safer driving when viewing, accessing and operating your device in the vehicle.

#### **Features**

- Custom fit to your device with Targus case
- Does not angle or rotate; providing a solid mounting platform
- Combine with a ProClip vehicle mount for a full mounting solution