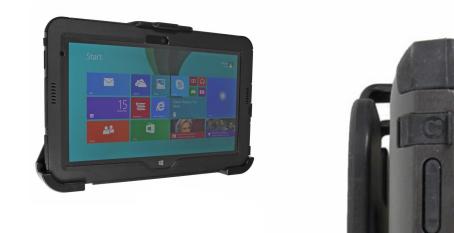

#### **Standard Holder**

Part #511725

\$69.99

This Cradle is made to fit the tablet with Targus SafePort Rugged Max Pro Case. It is a high quality custom made cradle with a neat and discreet design. Easily snap your device in and out of the cradle. No more fumbling around for your device in the cup cradle or passenger seat. Provides for safer driving when viewing, accessing and operating your device in the vehicle.

#### **Features**

- Custom fit to your device with Targus case
- Does not angle or rotate; providing a solid mounting platform
- Combine with a ProClip vehicle mount for a full mounting solution