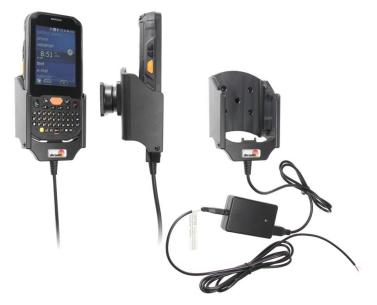

# **Charging Holder for Hard-Wired Installation**

Part #513727

\$139.99

Always keep your battery fully charged with this high quality custom made holder. This charging holder is a cradle style mount custom made for a perfect fit for the MC40 with integrated magnetic stripe reader. It has a dock connector for easy connection of the device to the holder and a power cord for hard-wiring to a permanent power source in the vehicle. The Holder angles 15 degrees for optimal viewing and can swivel 360 degrees. The holder comes with the AMPS hole pattern for quick attachment to any flat surface or mounting brackets such as vehicle dashboard mounts, pedestal mounts or handlebar mounts. Easily slide your device in/out of the holder. No more fumbling around for your device. Provides for safer driving when viewing, accessing and operating your device in your vehicle.

#### **Power Specs:**

- Charging cable permanently attached to holder
- Cord length with black box is 96 inch / 243 cm
- Black power conversion box is 3 inch / 7.6 cm
- Provides 10 Watts (2A) charging power
- Hard-wire to 12 / 24 V vehicle power sources
- Black box converts from 12 / 24 V to 5 V output
- LED illuminated power indicator