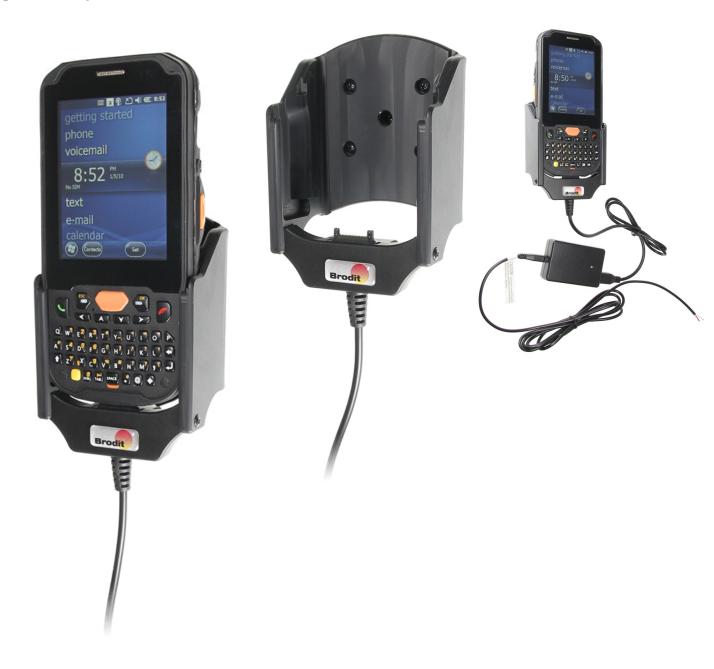

# **Charging Holder for Hard-Wired Installation**

Part #513727

\$139.99

Always keep your battery fully charged with this high quality custom made holder. This charging holder is a cradle style mount custom made for a perfect fit for the MC40 with integrated magnetic stripe reader. It has a dock connector for easy connection of the device to the holder and a power cord for hard-wiring to a permanent power source in the vehicle. The Holder angles 15 degrees for optimal viewing and can swivel 360 degrees. The holder comes with the AMPS hole pattern for quick attachment to any flat surface or mounting brackets such as vehicle dashboard mounts, pedestal mounts or handlebar mounts. Easily slide your device in/out of the holder. No more fumbling around for your device. Provides for safer driving when viewing, accessing and operating your device in your vehicle.

#### **Features**

- Custom fit to your bare device
- Includes Tilt-Swivel to angle holder 15 degrees any direction
- Rotate between portrait and landscape view