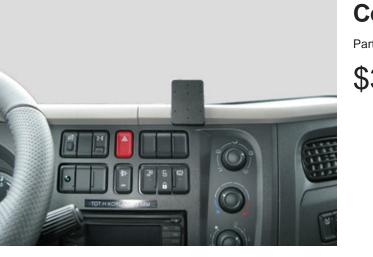

# **Center Dash Mount**

Part #855110

\$39.99

This ProClip Center Dash Mount is a custom made vehicle specific mount. The ProClip Center Mount is a very sturdy mounting bracket that clips tightly into the seams of the dashboard. No drilling holes or dismantling of the dashboard is required, simply clip on in seconds.

#### Compatibility

- Peterbilt Model 210 2014-2025
- Peterbilt Model 220 2014-2025