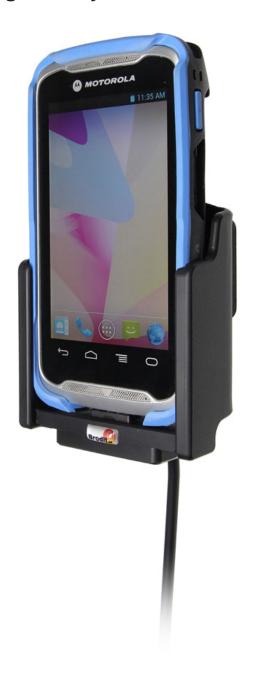

# ProClip\*

Charging Cradle with
Straight Cord Cigarette
Lighter Adapter for
TC55/TC52/52x with TC55
Boot

Part #560605

\$139.99

Protect your investment in Mobile Computing with our in-vehicle charging holder The charging holder is device-specific and designed for in-vehicle use. The slender lightweight profile of the holder allows the user to conveniently mount it within the vehicle optimizing accessibility and operation. This increases user efficiency and reduces the potential for damage to the device. The charging holder provides a safe and secure fit when docking and maintains a reliable connection. Constructed to high- quality standards, the design can withstand the most severe road conditions and temperature extremes. The charging holder reduces concern of the device bouncing around the vehicle or running out of battery before the day is done!

#### **Features**

- · Custom fit to your bare device
- Includes Tilt-Swivel to angle holder 15 degrees any direction
- Rotate between portrait and landscape view

### Compatibility

- Motorola TC55
- Zebra TC52/52x