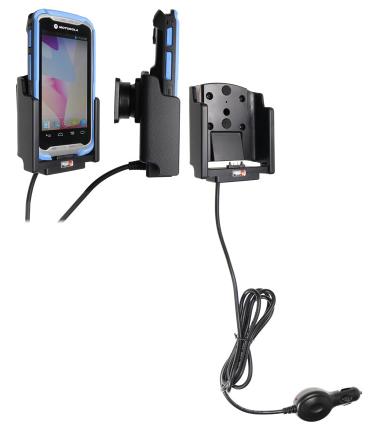

# ProClip\*

Charging Cradle with
Straight Cord Cigarette
Lighter Adapter for
TC55/TC52/52x with TC55
Boot

Part #560605

\$139.99

Protect your investment in Mobile Computing with our in-vehicle charging holder The charging holder is device-specific and designed for in-vehicle use. The slender lightweight profile of the holder allows the user to conveniently mount it within the vehicle optimizing accessibility and operation. This increases user efficiency and reduces the potential for damage to the device. The charging holder provides a safe and secure fit when docking and maintains a reliable connection. Constructed to high- quality standards, the design can withstand the most severe road conditions and temperature extremes. The charging holder reduces concern of the device bouncing around the vehicle or running out of battery before the day is done!

#### **Features**

- · Custom fit to your bare device
- Includes Tilt-Swivel to angle holder 15 degrees any direction
- Rotate between portrait and landscape view

#### **Power Specs:**

- USB cable with 12 V power plug included
- Cord length is 39 inch / 99 cm
- Works in any 12 V vehicle power outlet
- Provides up to 10 Watts (2.1A) charging power
- Power plug converts from 12 V to 5 V output
- LED illuminated power indicator