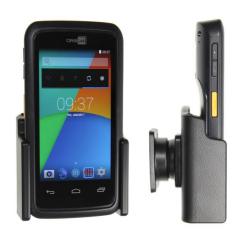

#### **Holder with Tilt-Swivel**

Part #511770

\$49.99

This is a high quality custom made holder with a neat and discreet design. It keeps your device in an upright position for better viewing and reception. Easily slide your device in/out of the holder. No more fumbling around for your device. Provides for safer driving when viewing, accessing and operating your device in your vehicle. The holder comes with the AMPS hole pattern for quick attachment to any flat surface or mounting brackets such as vehicle dashboard mounts, floor mounts, pedestal mounts or handlebar mounts.

#### **Features**

- Custom fit to your bare device
- Includes Tilt-Swivel to angle holder 15 degrees any direction
- Rotate between portrait and landscape view

### Compatibility

• CipherLab RS30 / RS31