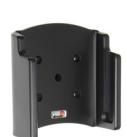

#### **Holder with Tilt-Swivel**

Part #511770

\$49.99

This is a high quality custom made holder with a neat and discreet design. It keeps your device in an upright position for better viewing and reception. Easily slide your device in/out of the holder. No more fumbling around for your device. Provides for safer driving when viewing, accessing and operating your device in your vehicle. The holder comes with the AMPS hole pattern for quick attachment to any flat surface or mounting brackets such as vehicle dashboard mounts, floor mounts, pedestal mounts or handlebar mounts.

#### **Features**

- Custom fit to your bare device
- Includes Tilt-Swivel to angle holder 15 degrees any direction
- Rotate between portrait and landscape view