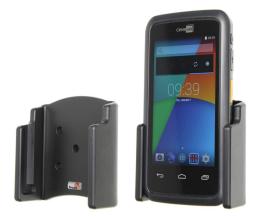

#### **Holder with Tilt-Swivel**

Part #511770

\$49.99

This is a high quality custom made holder with a neat and discreet design. It keeps your device in an upright position for better viewing and reception. Easily slide your device in/out of the holder. No more fumbling around for your device. Provides for safer driving when viewing, accessing and operating your device in your vehicle. The holder comes with the AMPS hole pattern for quick attachment to any flat surface or mounting brackets such as vehicle dashboard mounts, floor mounts, pedestal mounts or handlebar mounts.

#### **Features**

- Custom fit to your bare device
- Includes Tilt-Swivel to angle holder 15 degrees any direction
- Rotate between portrait and landscape view

### Compatibility

• CipherLab RS30 / RS31