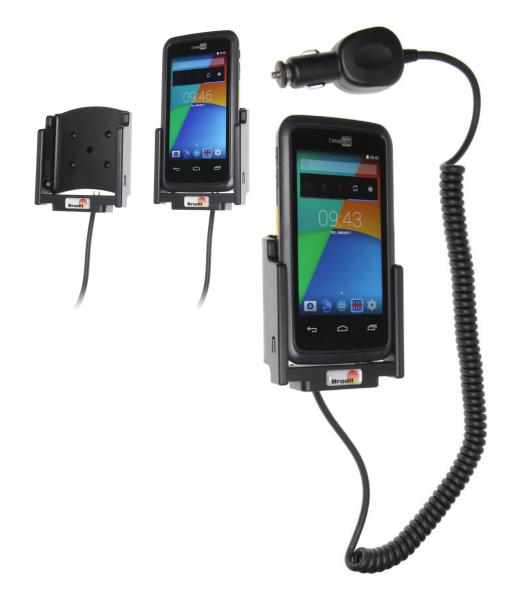

## Charging Holder with Cigarette Lighter Plug

Part #512770

\$129.99

Always keep your battery fully charged with this high quality custom made holder. This charging holder is a cradle style mount custom made for a perfect fit with your device. It has a dock connector for easy connection of the device to the holder and a coiled power cord with a cigarette lighter plug for connection to a power outlet in the vehicle. The Holder angles 15 degrees for optimal viewing and can swivel 360 degrees. The holder comes with the AMPS hole pattern for quick attachment to any flat surface or mounting brackets such as vehicle dashboard mounts, pedestal mounts or handlebar mounts. Easily slide your device in/out of the holder. No more fumbling around for your device. Provides for safer driving when viewing, accessing and operating your device in your vehicle.

#### **Features**

- Custom fit to your bare device
- Includes Tilt-Swivel to angle holder 15 degrees any direction
- Rotate between portrait and landscape view

#### **Image Gallery**