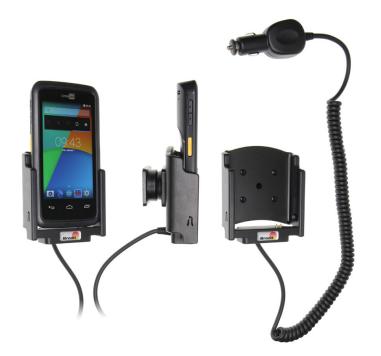

## Charging Holder with Cigarette Lighter Plug

Part #512770

\$129.99

Always keep your battery fully charged with this high quality custom made holder. This charging holder is a cradle style mount custom made for a perfect fit with your device. It has a dock connector for easy connection of the device to the holder and a coiled power cord with a cigarette lighter plug for connection to a power outlet in the vehicle. The Holder angles 15 degrees for optimal viewing and can swivel 360 degrees. The holder comes with the AMPS hole pattern for quick attachment to any flat surface or mounting brackets such as vehicle dashboard mounts, pedestal mounts or handlebar mounts. Easily slide your device in/out of the holder. No more fumbling around for your device. Provides for safer driving when viewing, accessing and operating your device in your vehicle.

#### **Features**

- Custom fit to your bare device
- Includes Tilt-Swivel to angle holder 15 degrees any direction
- Rotate between portrait and landscape view

#### **Power Specs:**

- Charging cable permanently attached to holder
- Coiled cord length is 19 inch / 49 cm
- Stretched cord length is 55 inch / 139 cm
- Works in 12 / 24 V vehicle power outlets
- Power plug converts from 12 /24 V to 5 V output
- LED illuminated power indicator