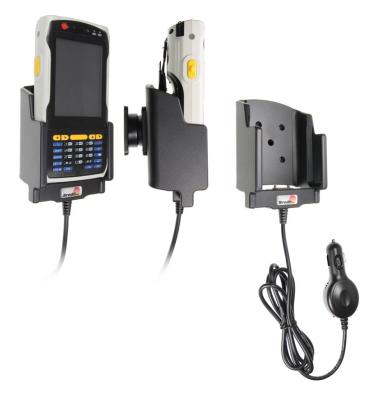

# Charging Holder with Straight Cord Cigarette Lighter Plug

Part #560016

\$129.99

Always keep your battery fully charged with this high quality custom made holder. It has a neat and discreet design, and keeps your device in an upright position for better reception. A cigarette lighter cable is permanently attached to the base of this Holder so when your device is slid into the holder it connects to the cable plug. The Holder angles 15 degrees for optimal viewing. Easily slide your device in/out of the holder. No more fumbling around for your device. Provides for safer driving when viewing, accessing and operating your device in your vehicle.

#### **Features**

- Custom fit to your bare device
- Includes Tilt-Swivel to angle holder 15 degrees any direction
- Rotate between portrait and landscape view

#### **Power Specs:**

- USB cable with 12 V power plug included
- Cord length is 39 inch / 99 cm
- Works in any 12 V vehicle power outlet
- Provides up to 10 Watts (2.1A) charging power
- Power plug converts from 12 V to 5 V output
- LED illuminated power indicator